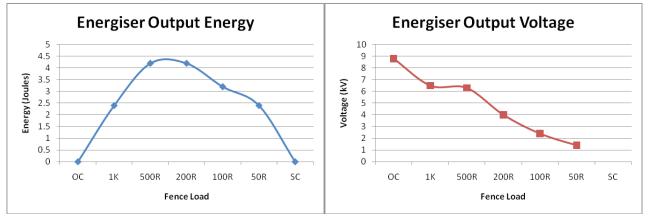

### **Voltage and Energy Output Graphs:**

\*The actual acres or kilometres of fence powered by an energiser depends on your farm fence conditions and therefore varies greatly. The best method to compare energisers is to use pulse output energy (Joules)

### **Specifications:**

| Output             | Peak Voltage:<br>Peak Energy: | 9kV<br>Up to 4.5J          |
|--------------------|-------------------------------|----------------------------|
| Size<br>(MMS Case) | Height:<br>Width:<br>Depth:   | 180 mm<br>155 mm<br>115 mm |
| Weight             | Product:<br>Packed:           | 1.7 kg<br>2.0 kg           |