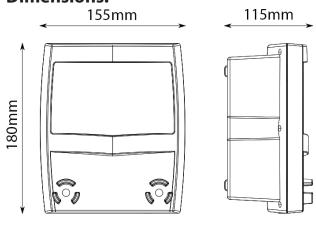

#### **Dimensions:**

### **Specifications:**

| Output             | Peak Voltage:<br>Peak Energy: | 9kV<br>Up to 4.5J          |
|--------------------|-------------------------------|----------------------------|
| Size<br>(MMS Case) | Height:<br>Width:<br>Depth:   | 180 mm<br>155 mm<br>115 mm |
| Weight             | Product:<br>Packed:           | 1.7 kg<br>2.0 kg           |