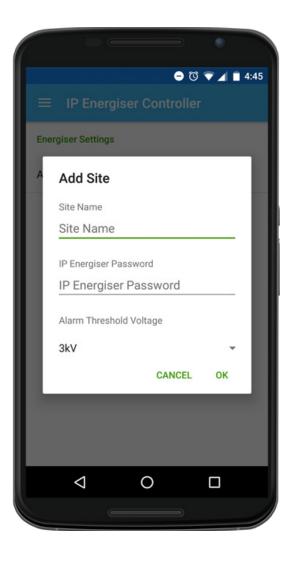

## Amazing features.

Password access for additional security

Customisable alarm notifications for low battery and changes in fence voltage

Add and control multiple energisers from the one app

Backed by manufacturer's technical support