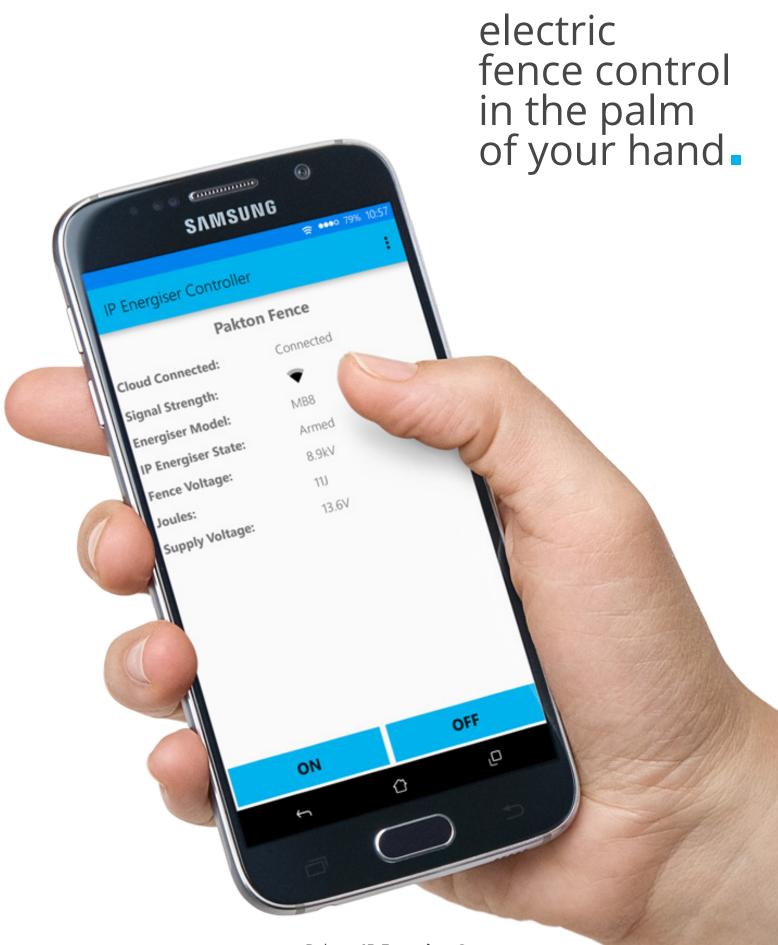

The energizer works by sending updates and alarms to your phone via your home or farm's local WiFi network. With the Pakton IP Energizer, electric fence management becomes a breeze, improving efficiency and ease of monitoring. When problems do occur, the IP Energizer keeps you in control, allowing you to turn the energiser off and on remotely at the touch of a button.

## Remote on/off

Real-time information for 24/7 monitoring and complete peace of mind

Controllable from anywhere in the world with internet access

Easily connects through your existing home WiFi network

## Amazing features.

Password access for additional security

Customisable alarm notifications for low battery and changes in fence voltage

Add and control multiple energisers from the one app

Backed by manufacturer's technical support