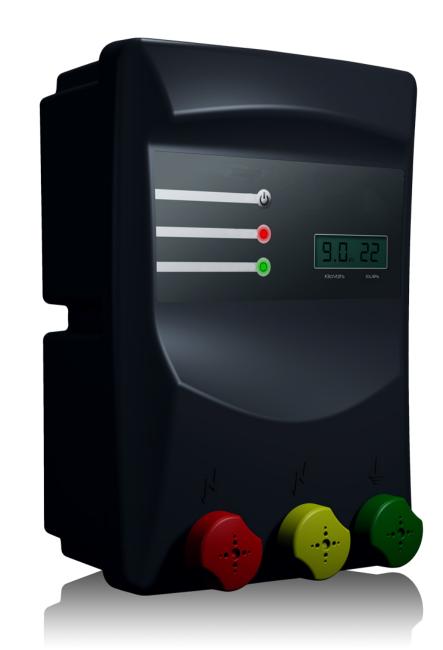

The IP Energizer<sup>®</sup> is available in your brand and colours with Pakton's MB8, MB12 and MB16 energizer models. Ask about our customisation service or find more information on our website: www.pakton.com.au