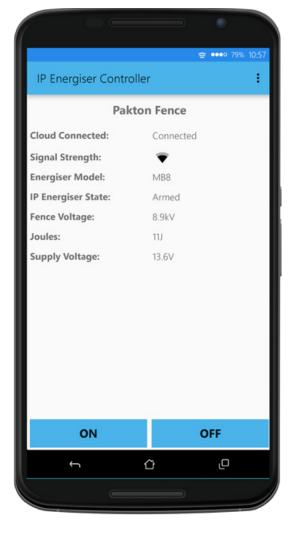

The energizer works by sending updates and alarms to your phone via your home or farm's local WiFi network. With the Pakton IP Energizer, electric fence management becomes a breeze, improving efficiency and ease of monitoring. When problems do occur, the IP Energizer keeps you in control, allowing you to turn the energiser off and on remotely at the touch of a button.

## Remote on/off

Real-time information for 24/7 monitoring and complete peace of mind

Controllable from anywhere in the world with internet access

Easily connects through your existing home WiFi network

## Amazing features.

Password access for additional security

Customisable alarm notifications for low battery and changes in fence voltage

Add and control multiple energisers from the one app

Backed by manufacturer's technical support